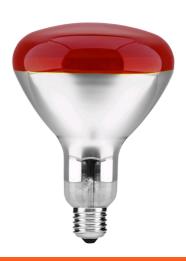

E27 100W Red

**Product code:** ASIR27-100W-R

**Brand link:** avidelighting.com/qr/ASIR27-100W-R

**ID:** AB-190518

**Company name:** Bramcke Hungary Kft.

**Company address:** Kishatár utca 17., 4031 Debrecen



Date of issue: 2024-05-18

Page: 2/3

#### **PRODUCT SIZE**

Diameter: 125mm Height: 174mm

#### **CARDBOARD BOX**

EAN: 5999097907185 Packaging: 1/b 40/c 400/p

Dimensions: 121mm x 170mm x 121mm

Net weight: 83.5g Gross weight: 145g

#### **CARTON**

EAN: 5999097907192 Packaging: 1/b 40/c 400/p

Dimensions: 625mm x 355mm x 495mm

Net weight: 3.34kg
Gross weight: 5.8kg

#### **PALLET EXAMPLE**

Height:

Width: 120cm (std Euro pallet)
Mepth: 80cm (std Euro pallet)

Cartons per pallet: 10carton/pallet

Cartons per row:

Net weight: 33.4kg
Gross weight: 58kg

#### PRODUCT PICTURE



#### PRODUCT OUTLINE



### Datasheet and description



## Avide Infra Bulb E27 100W Red

**Product code:** ASIR27-100W-R

**Brand link:** avidelighting.com/gr/ASIR27-100W-R

**ID:** AB-190518

**Company name:** Bramcke Hungary Kft.

Company address: Kishatár utca 17., 4031 Debrecen



**Date of issue:** 2024-05-18

Page: 3/3

#### **PRODUCT DESCRIPTION**

The pleasant warmth of the Avide infra bulb soothes the body and improves blood circulation.

The infrared lamp may be used effectively to:

- relieve cold-related and respiratory problems
- reduce muscle pain
- treat skin injuries
- Beneficial effects: The beneficial effects of infrared light are well known. The heat penetrates under the skin and thus stimulates blood circulation, which in turn relaxes muscles and reduces pain. As a