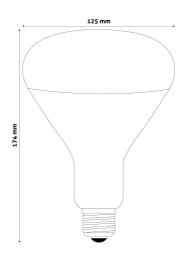

code:** ASIR27-100W-R

**Brand link:** avidelighting.com/qr/ASIR27-100W-R

**ID:** AB-190518

**Company name:** Bramcke Hungary Kft.

**Company address:** Kishatár utca 17., 4031 Debrecen



Date of issue: 2024-05-18

Page: 2/3

#### **PRODUCT SIZE**

Diameter: 125mm Height: 174mm

#### **CARDBOARD BOX**

EAN: 5999097907185 Packaging: 1/b 40/c 400/p

Dimensions: 121mm x 170mm x 121mm

Net weight: 83.5g Gross weight: 145g

#### **CARTON**

EAN: 5999097907192 Packaging: 1/b 40/c 400/p

Dimensions: 625mm x 355mm x 495mm

Net weight: 3.34kg
Gross weight: 5.8kg

#### **PALLET EXAMPLE**

Height:

Width: 120cm (std Euro pallet)
Mepth: 80cm (std Euro pallet)

Cartons per pallet: 10carton/pallet

Cartons per row:

Net weight: 33.4kg
Gross weight: 58kg

#### PRODUCT PICTURE



#### PRODUCT OUTLINE



### Datasheet and description



## Avide Infra Bulb E27 100W Red

**Product code:** ASIR27-100W-R

**Brand link:** avidelighting.com/gr/ASIR27-100W-R

**ID:** AB-190518

**Company name:** Bramcke Hungary Kft.

Company address: Kishatár utca 17., 4031 Debrecen



**Date of issue:** 2024-05-18

Page: 3/3

#### **PRODUCT DESCRIPTION**

The pleasant warmth of the Avide infra bulb soothes the body and improves blood circulation.

The infrared lamp may be used effectively to:

- relieve cold-related and respiratory problems
- reduce muscle pain
- treat skin injuries
- Beneficial effects: The beneficial effects of infrared light are well known. The heat penetrates under the skin and thus stimulates blood circulation, which in turn relaxes muscles and reduces pain. As a result, detoxification a